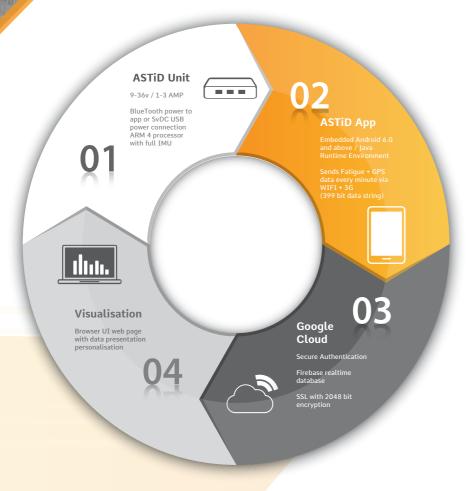

CTIVE FATIGUE RISK MANAGEMENT SOLUTION



A Sophisticated, Scientific Risk-Based Approach to Monitoring and Managing the Early Signs of Fatigue

## **FUNCTIONALITY**

Sophisticated Predictive and Reactive Monitoring Algorithms

 $\checkmark$ 

 $\checkmark$ 

- A Multi-Layered, Non-Invasive Risk Based Approach
- Versatile Plug & Go Installation Flexibility for Any Vehicle With Any Driver
- In-Vehicle, Real-Time Fatigue Risk Feedback, Alarms and Rest Management Functions
- Driver Empowerment for System Personalisation and Self-Management
  - Integration with Fatigue RADAR® for Priority Alarm Escalation Management
- Big Data Cloud Reporting in the Office or On-The-Go for Behavioural Risk Analysis
- ASTiD® Software Only Integration for compatible 3rd Party Systems

### SOLUTION ARCHITECTURE